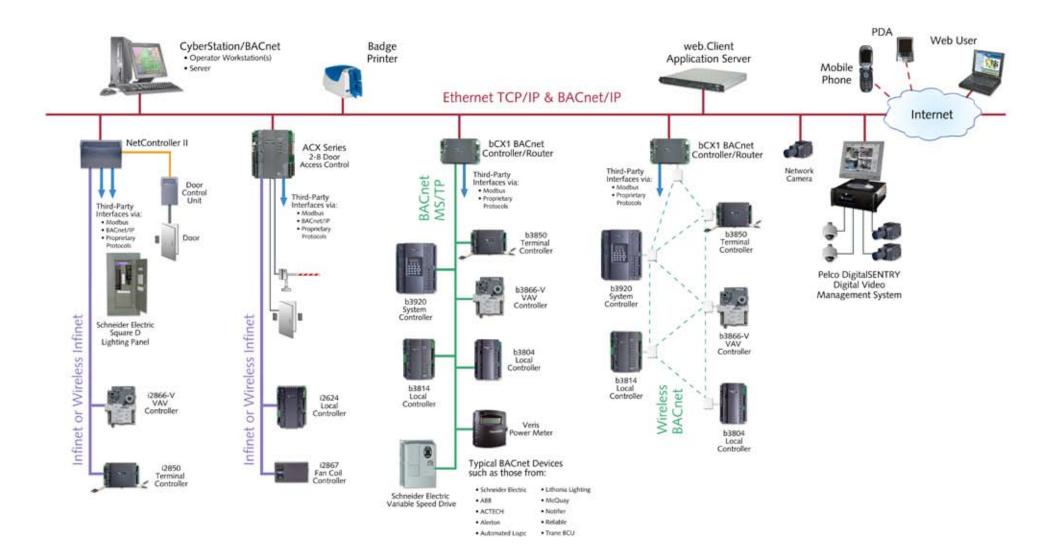

## INTEGRATED BUILDING MANAGEMENT

Take integration to new level with a complete set of solutions to centrally manage the vast amounts of information your building generates every day. From the smallest system to the largest; our Open Interoperable Systems provide powerful HVAC control, unmatched flexibility, complete interoperability and efficient energy management.

## SECURITY AND ACCESS CONTROL

With wide ranging building management integration and interfaces at all levels of our systems, TAC also offers the strongest security solutions on the market. And thanks to our scalable architecture, and secure yet open networks, the system can be cost effectively expanded as needed.

#### **POWER AND LIGHTING**

Eliminate the need for costly hard-wired interface panels, custom software, and duplicate networks and controllers. TAC offers seamless integration with lighting, power management and power distribution systems to gain even more control over your energy costs.

### **DIGITAL VIDEO**

Video retrieval is fast and easy with TAC's integrated DVR solutions. View live video as well as retrieve and view recorded video. Search events by time, date, location, camera, alarm, and more.

## **WEB SOLUTIONS**

TAC web solutions provide anytime, anywhere access. Reduce software and upgrade costs, as well as training time. Retrieve real-time building data and reports, handle alarms, change set points, and perform system diagnostics and routine maintenance instantly. Decrease your maintenance costs with software that's secure, yet intuitive.

# Integrated Andover Continuum<sup>™</sup> Architecture

**Andover** Continuum